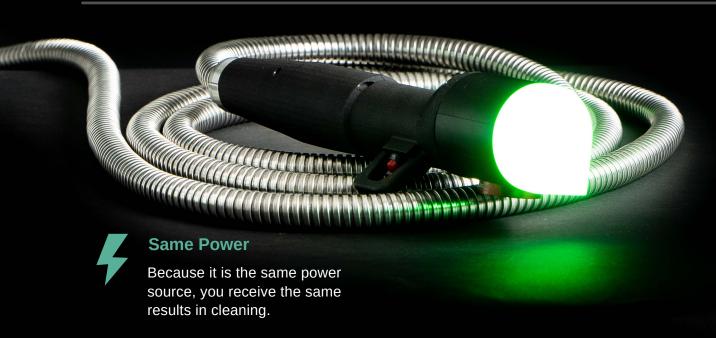

P-Laser HQ has developed a new laser head that makes laser cleaning so much easier. The head is 40% lighter than the traditional head, so you can work with it longer and thus ergonomically sound.

Because the head is also smaller, you can maneuver it more easily in small spaces and corners. The head has an integrated laser status with LED lighting.

## SAME POWER, BETTER WORKING

## LONGER WORKING HOURS

## Easier to manoever

Find your way around the smallest corners!

This lightweight will give you an easier grip.