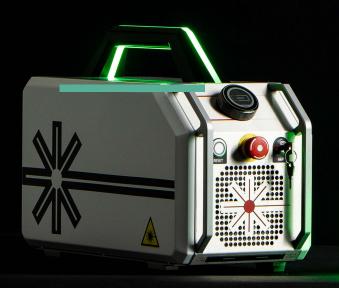

## FOR COMPACT SERIES

This accessory can only be combined with the Compact Series. These are the lasers from 50 to 100W